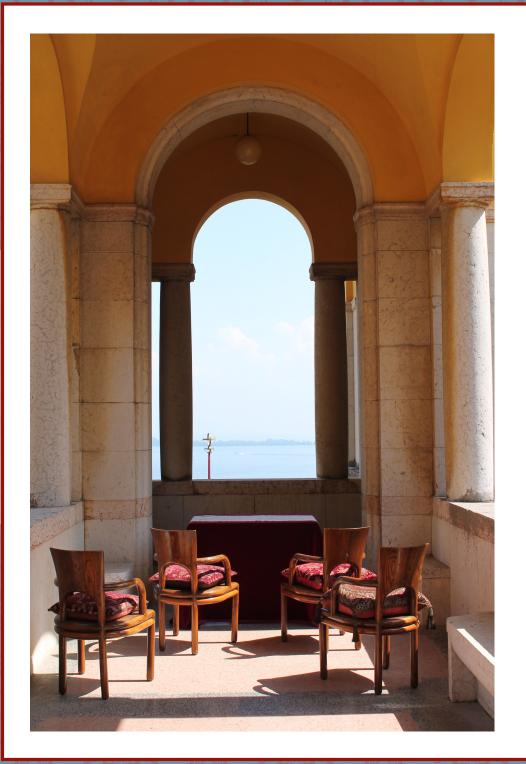

The Loggiati are covered terraces that directly face onto the small square opposite the poet's home, from which one can enjoy a magnificent view of the lake.

Fondazione " Il Vittoriale degli Italiani" Gardone Riviera (BS)

Celebrations in this area provide for seating accommodation for the newlyweds and for their best man/maid of honour (two seats). Seats are not provided for the guests. Two options are provided for the decoration of the officiator's table and seats for the newlyweds and their best man/maid of honour, to be chosen upon signing the formalization form.

It's forbidden to park inside the Vittoriale degli Italiani. Larking is allowed in the square in front of the Vittoriale degli Italiani entrance and only for the duration of the celebration.

First option