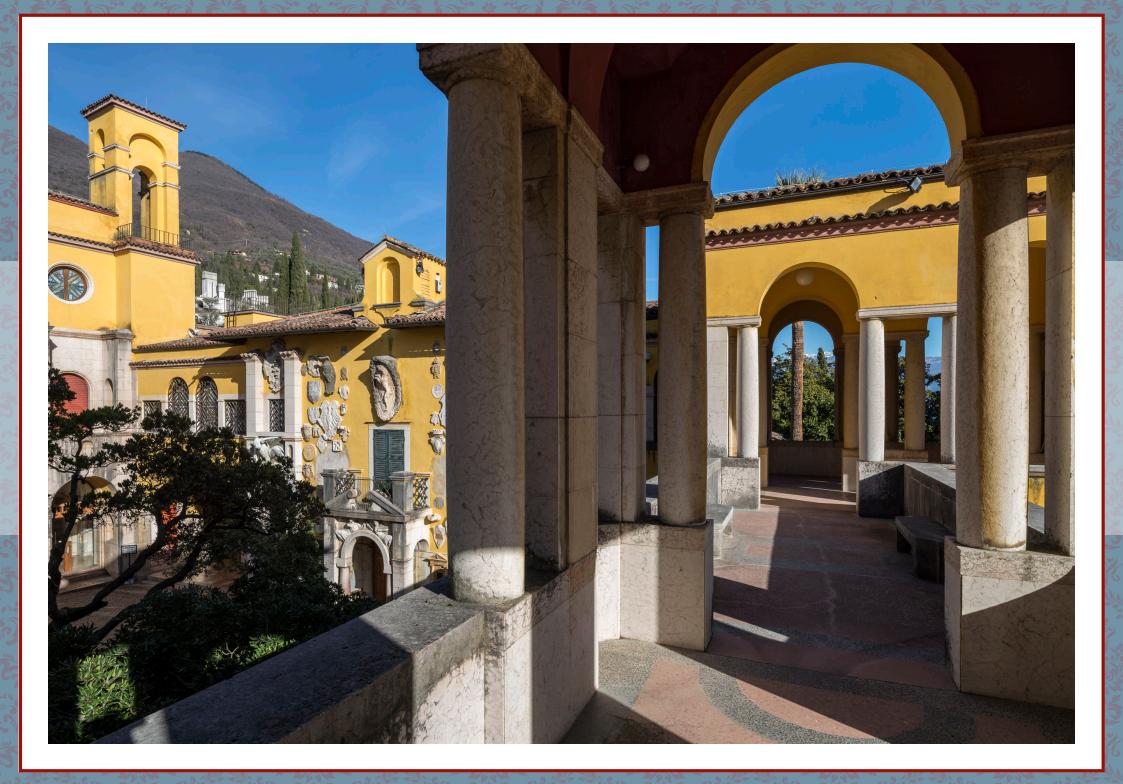

The Loggiati are covered terraces that directly face onto the small square opposite the poet's home, from which one can enjoy a magnificent view of the lake.

Fondazione " Il Vittoriale degli Italiani" Gardone Riviera (BS)