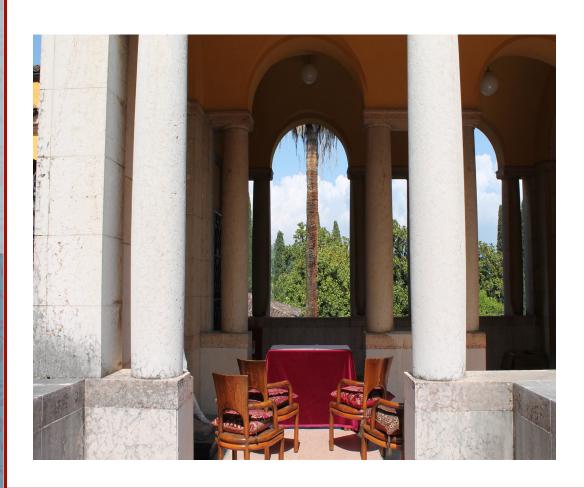

The Loggiati are covered terraces that directly face onto the small square opposite the poet's home, from which one can enjoy a magnificent view of the lake.

Fondazione " Il Vittoriale degli Italiani" Gardone Riviera (BS)

Celebrations in this area provide for seating accommodation for the newlyweds and for their best man/maid of honour (two seats). Seats are not provided for the guests. Two options are provided for the decoration of the officiator's table and seats for the newlyweds and their best man/maid of honour, to be chosen upon signing the formalization form.