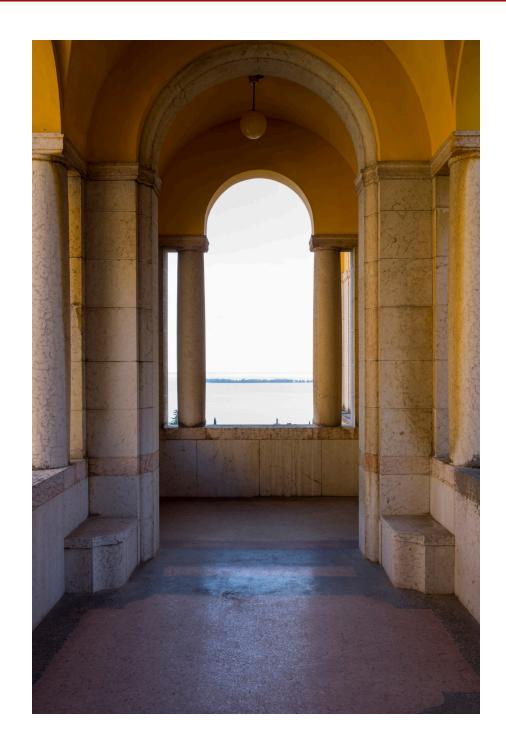

The Loggiati are covered terraces that directly face onto the small square opposite the poet's home, from which one can enjoy a magnificent view of the lake.

Fondazione " Il Vittoriale degli Italiani" Gardone Riviera (BS)

## NOLEGGIO LOGGIATI

Planimetria

Capienza massima: 150 persone

Technical and organizational features of the Loggiati:

- Maximum accommodation capacity: 150 guests
- May accommodate floral arrangements
- May host musical accompaniment
- Screens may be positioned
- Panoramic view of the lake
- View over the Priory, heart of Il Vittoriale degli Italiani
- Outdoor and covered areas