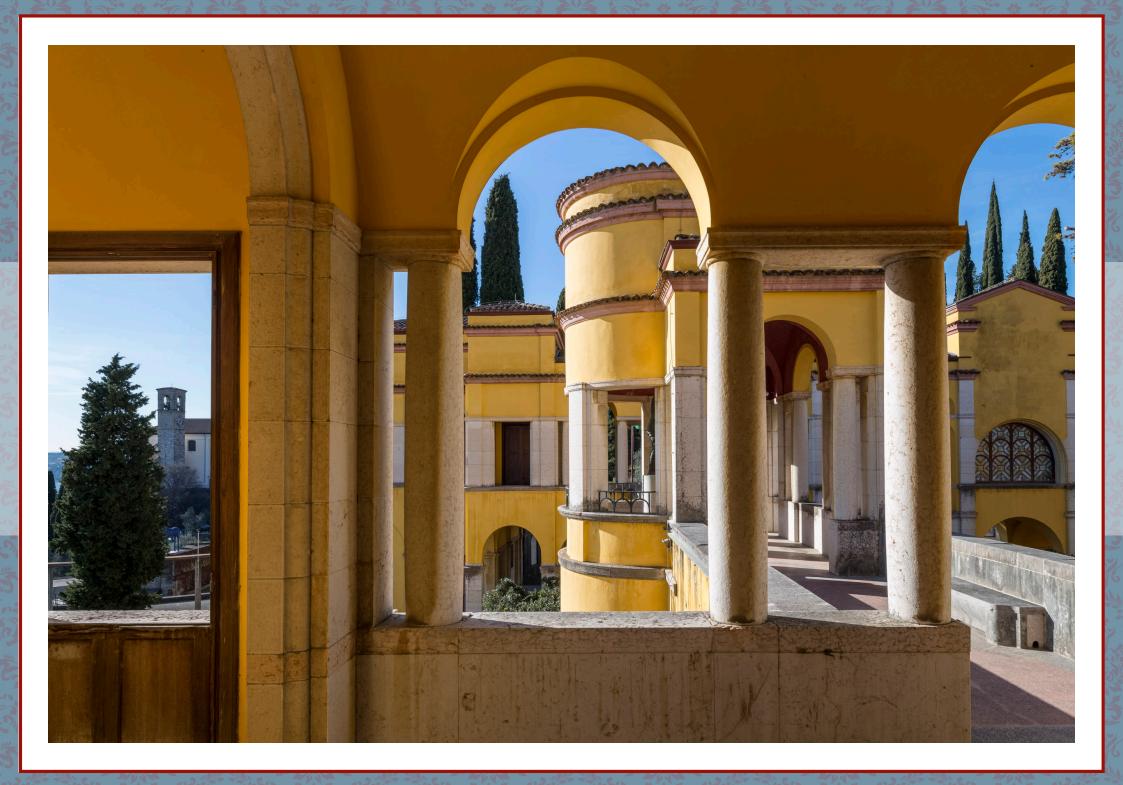

It's forbidden to park inside the Vittoriale degli Italiani. Larking is allowed in the square in front of the Vittoriale degli Italiani entrance and only for the duration of the celebration.

First option