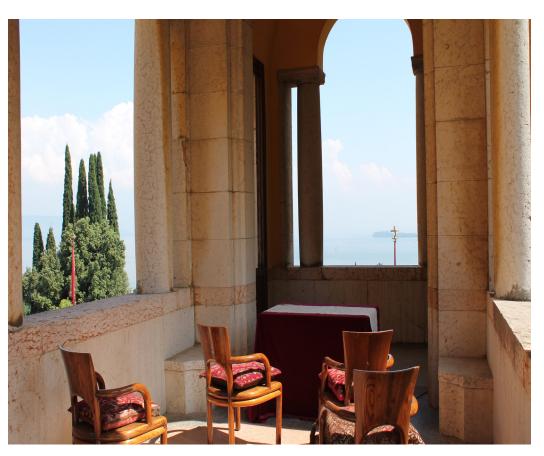

The Loggiati are covered terraces that directly face onto the small square opposite the poet's home, from which one can enjoy a magnificent view of the lake.

Fondazione " Il Vittoriale degli Italiani" Gardone Riviera (BS)

Celebrations in this area provide for seating accommodation for the newlyweds and for their best man/maid of honour (two seats). Seats are not provided for the guests. Two options are provided for the decoration of the officiator's table and seats for the newlyweds and their best man/maid of honour, to be chosen upon signing the formalization form.