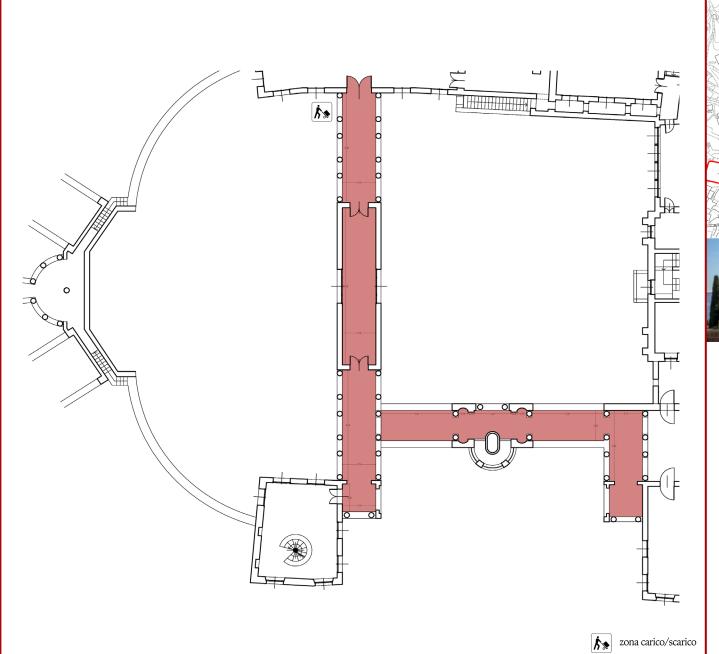

## NOLEGGIO LOGGIATI

Planimetria

Capienza massima: 150 persone

Technical and organizational features of the Loggiati:

- Maximum accommodation capacity: 150 guests
- May accommodate floral arrangements
- May host musical accompaniment
- Screens may be positioned
- Panoramic view of the lake
- View over the Priory, heart of Il Vittoriale degli Italiani
- Outdoor and covered areas