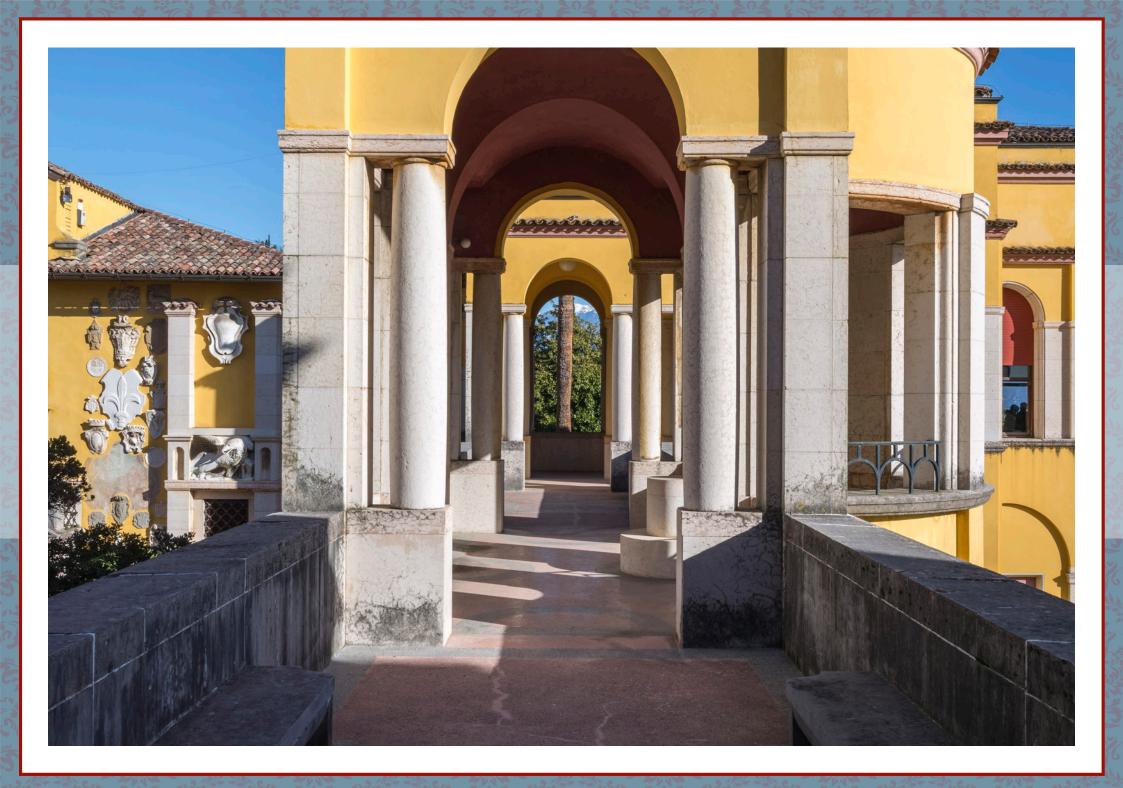

So getto a voi tutti i miei fiori del Vittoriale perché da voi sieno intrecciati alle cerimonie di questo rito d'amore e d'orgoglio

Pabriele & Annunzio

The Loggiati connect the most recently-built part of the museum complex (namely Schifamondo) to the Driory, archives and library.



The Loggiati are covered terraces that directly face onto the small square opposite the poet's home, from which one can enjoy a magnificent view of the lake.













Fondazione " Il Vittoriale degli Italiani" Gardone Riviera (BS)

## NOLEGGIO LOGGIATI

Planimetria

Capienza massima: 150 persone



Technical and organizational features of the Loggiati:

- Maximum accommodation capacity: 150 guests
- May accommodate floral arrangements
- May host musical accompaniment
- Screens may be positioned
- Panoramic view of the lake
- View over the Priory, heart of Il Vittoriale degli Italiani
- Outdoor and covered areas

Celebrations in this area provide for seating accommodation for the newlyweds and for their best man/maid of honour (two seats). Seats are not provided for the guests. Two options are provided for the decoration of the officiator's table and seats for the newlyweds and their best man/maid of honour, to be chosen upon signing the formal