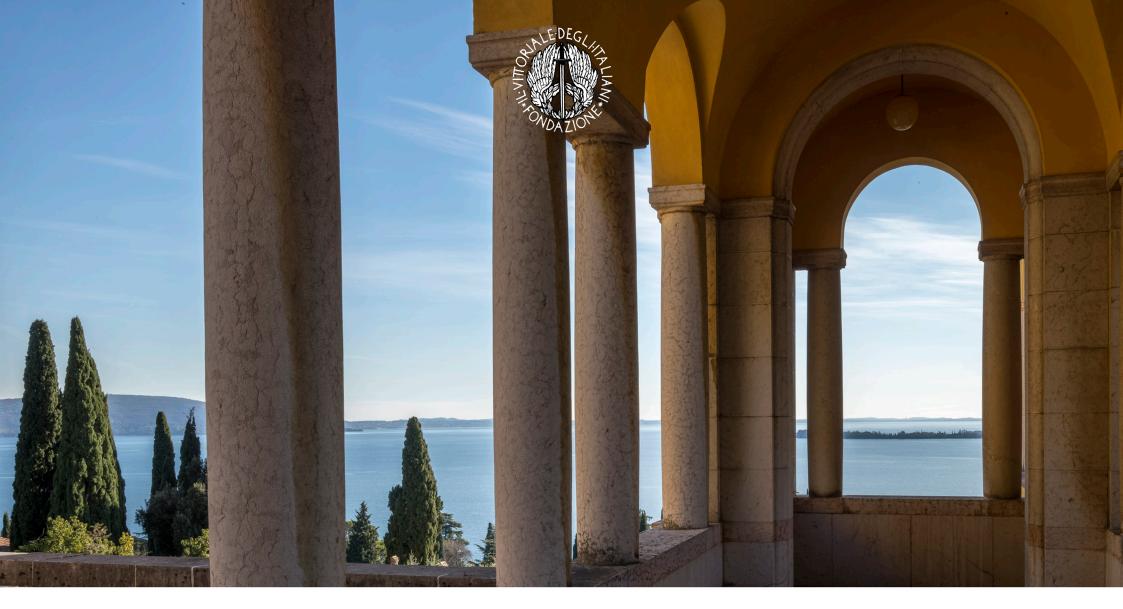

The Loggiati are covered terraces that directly face onto the small square opposite the poet's home, from which one can enjoy a magnificent view of the lake.

Fondazione " Il Vittoriale degli Italiani" Gardone Riviera (BS)

## NOLEGGIO LOGGIATI

Planimetria

Capienza massima: 150 persone

Technical and organizational features of the Loggiati:

- Maximum accommodation capacity: 150 guests
- May accommodate floral arrangements
- May host musical accompaniment
- Screens may be positioned
- Panoramic view of the lake
- View over the Priory, heart of Il Vittoriale degli Italiani
- Outdoor and covered areas